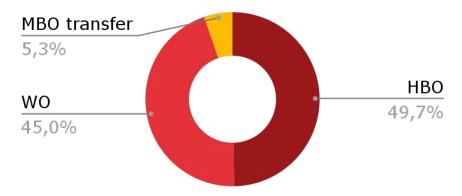

# **Educational level of students**

## **Studentflex goal**

#### **STF Benchmark**

- Target **HBO institutions** through study associations: INHOLLAND, Hogeschool Rotterdam & Hogeschool Den Haag
- Target MBO senior years through HBO preparation programs from: Hogeschool Rotterdam & Hogeschool Utrecht