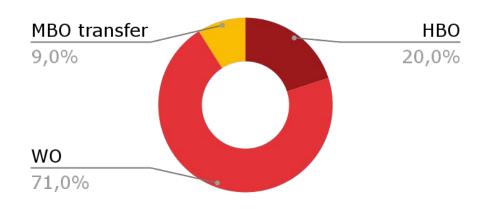

# **Educational level of students**

## **Studentflex goal**

#### **STF Benchmark**

- Target **HBO institutions** through study associations: INHOLLAND, Hogeschool Rotterdam & Hogeschool Den Haag
- Target MBO senior years through HBO preparation programs from: Hogeschool Rotterdam & Hogeschool Utrecht