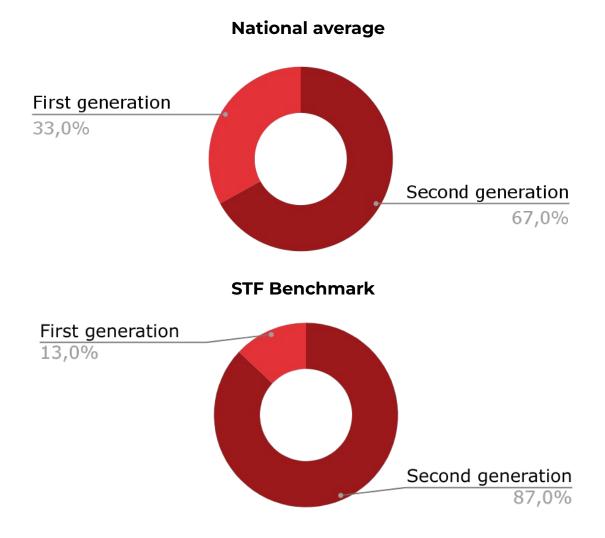

STF Benchmark**



## **Studentflex goal**



- No active steps will be implemented in Q2
- A **margin of 5%** will be monitored. If superseded, active measures will be made

# **Residential status**

### Randstad average



#### **STF Benchmark**



## **Studentflex goal**



## Steps in Q2 to contribute to this goal

 Target three cities that harbor little to no HBO schools and universities through online marketing: Hilversum, Dordrecht & Zoetermeer

# **Educational level of students**

## **Studentflex goal**





#### **STF Benchmark**





- Target **HBO institutions** through study associations: INHOLLAND, Hogeschool Rotterdam & Hogeschool Den Haag
- Target MBO senior years through HBO preparation programs from: Hogeschool Rotterdam & Hogeschool Utrecht

# First generation students



## **Studentflex goal**



- **Reach out to three organisations** that help first gen. students: Baanbrekers (UvA), university pioneers (UU) & pre academic programme (EUR)
- Target educational locations that are situated in three cities which have a relative low % of high educated people: Rotterdam, Den Haag & Amsterdam