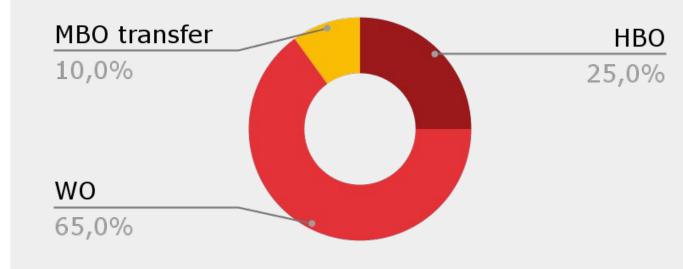

# **Educational level of students**

#### **STF Benchmark**

- Target **HBO institutions** through study associations: INHOLLAND, Hogeschool Rotterdam & Hogeschool Den Haag
- Target MBO senior years through HBO preparation programs from: Hogeschool Rotterdam & Hogeschool Utrecht