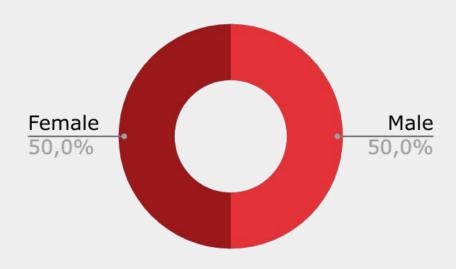

## **Studentflex goal**

- No active steps will be implemented in Q2
- A **margin of 5%** will be monitored. If superseded, active measures will be made